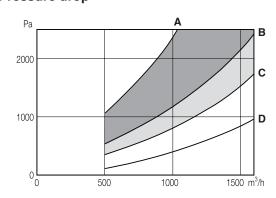

### Pressure drop

The pressure drop across FilterBox varies with air flow and dust load. Maintaining a certain average air flow with increasing dust load requires a shorter interval between cleanings.

- A. Heavy load
- B. Light load, welding C. Light load, dust
- D. Clean filter cartridge

Grey areas describe average operating range