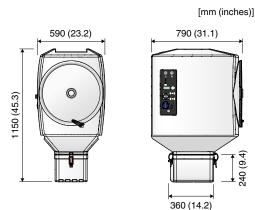

# FilterBox Hygiene a parete

50 Hz

# A versatile unit without extraction arm for connection to external fan.

FilterBox Hygiene Wall is suitable for installations with a central fan and multiple FilterBox units. The unit is delivered with a wall bracket for easy installation.

The model has automatic cleaning with an advanced filter control system that starts the cleaning process automatically when the air flow is too low. All versions have mechanical cleaning.

#### Standard features

- Dust free emptying of dust bin
- Ergonomic change of filter cartridge
- Polyester filter cartridges with 99% separation efficiency
- · Automatic version with integrated LCD display
- Automatic damper minimizing dust leakage during pneumatic cleaning



#### **Dimensions**



### Pressure drop



The pressure drop across FilterBox varies with air flow and dust load. Maintaining a certain average air flow with increasing dust load requires a shorter interval between cleanings.

- A. Heavy load
- B. Light load, welding C. Light load, dust
- D. Clean filter cartridge

Grey areas describe average operating range

#### **Technical Data**

| Air flow              | Up to 1 300 m <sup>3</sup> /h (750 CFM) |
|-----------------------|-----------------------------------------|
| Fan                   | -                                       |
| Filter cartridge      | 13 m <sup>2</sup> PW13, polyester       |
| Filtration efficiency | 99 %*                                   |
| Weight                | 54 kg (119 lbs)                         |
| Noise level           |